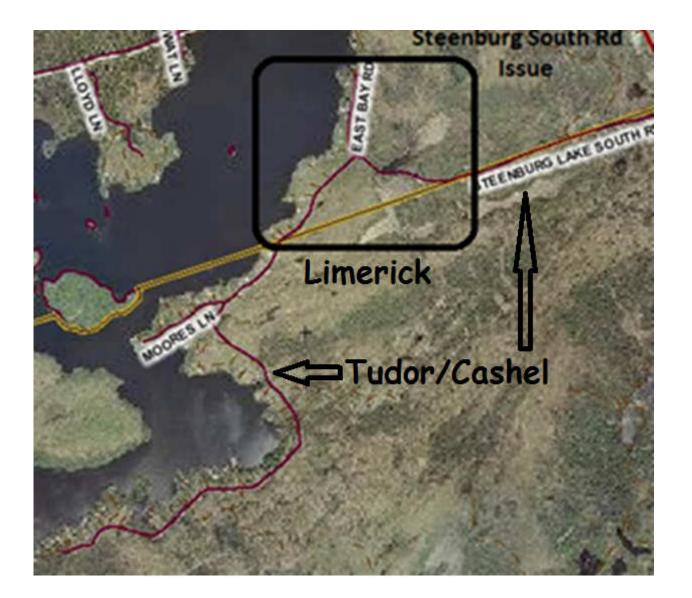

# Limerick Township Summary

Gravel Roads WITHOUT Winter Maintenance

| Road Details 6-2    | Length (km) | # of<br>Properties | Developed | 391-<br>Seasonal | 313-<br>Single | 110-<br>Vacant |
|---------------------|-------------|--------------------|-----------|------------------|----------------|----------------|
| Steenburg Lake Rd S | 1.7         | 13                 | 12        | 11               | 1              | 1              |
| East Bay Rd         | 0.4         | 12                 | 12        | 12               | 0              | 0              |

### Limerick

| Property Tax Data   | Assessed Value | Property Avg | Total Tax | Municipal Tx |
|---------------------|----------------|--------------|-----------|--------------|
| Steenburg Lake Rd S | \$2,600,000    | \$200,000    | \$30,651  | \$16,832     |
| East Bay Rd         | \$2,437,000    | \$203,083    | \$28,730  | \$15,777     |